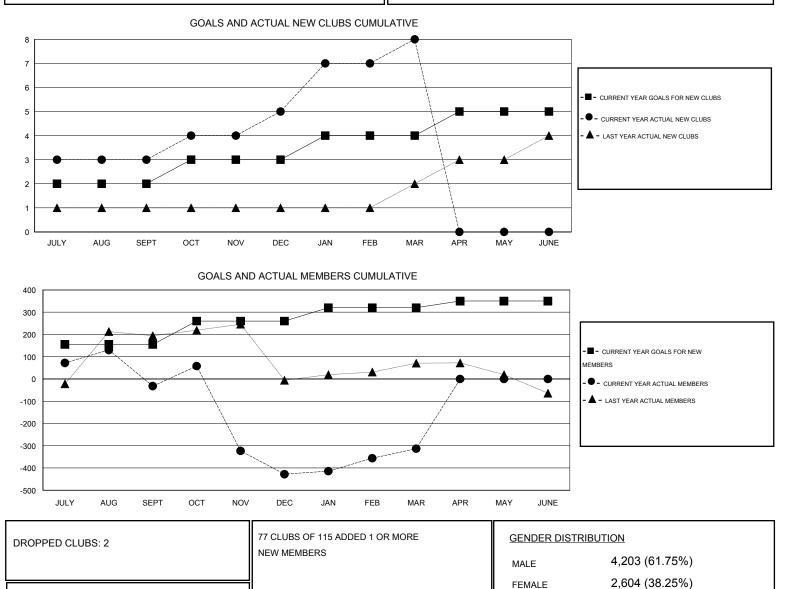

34

1,072

1,124

| LOCATION INDIA |
|----------------|
|----------------|

 $\mathsf{GMT} \; \mathsf{CA} \; \mathbf{6}$ Clubs Members RESULTS FOR 2013-2014 **RESULTS FOR 2013-2014** NEW CLUB ACTUAL NEW ACTUAL ACTUAL NET NEW MEMBER ACTUAL ACTUAL NET ACTUAL TOTAL QUARTER QUARTER GOAL CLUBS DROPPED GAIN/ GOAL MEMBERS DROPPED GAIN/ MEMBERS CLUBS LOSS LOSS ADDED 2 3 0 3 155 416 448 -32 JULY/AUG/SEPT JULY/AUG/SEPT 2 2 0 105 191 587 -396 1 OCT/NOV/DEC OCT/NOV/DEC 3 0 3 60 204 1 89 115 JAN/FEB/MAR JAN/FEB/MAR 0 0 0 30 0 0 0 1 APR/MAY/JUNE APR/MAY/JUNE